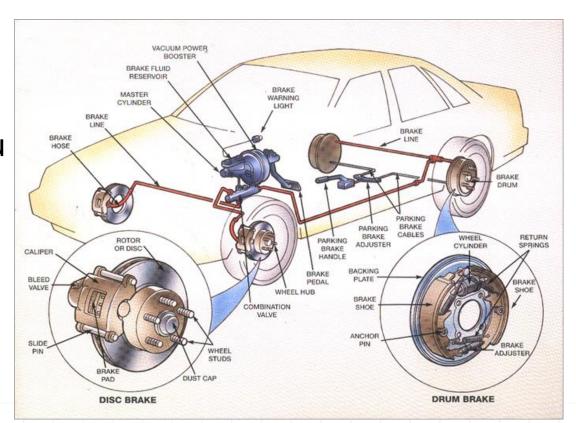

#### Why do CARS have BRAKES?

 How you answer this question reveals a great deal about how you approach things like **risk**.