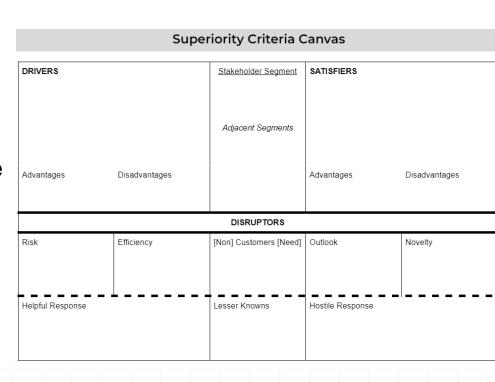

#### **Superiority Analysis**

disadvantage.

- overdeliver, but the over-delivery will not be valued by the buyer... and will be exploited by competitors as a cost
- **DRIVERS** make all the difference to the buyer... it's the reason they buy. But it's temporary.
- Both of these criteria are controlled by the market.
- opportunity to redefine performance and surprise the market and competitors alike.