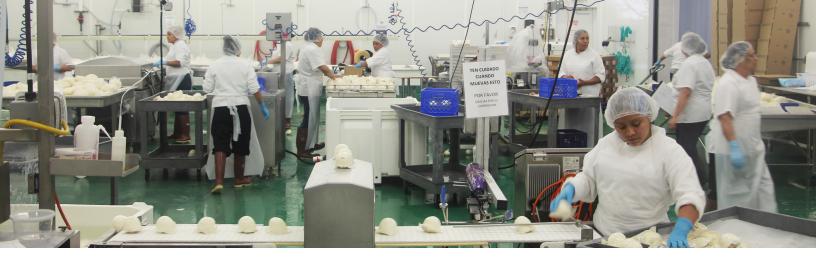

# Food Safety Certification Services

#### **WMEP Auditing Services**

- Food safety experts can provide internal auditing services to the GFSI standards
  - SQF
  - BRCGS
  - FSSC 22000
- Food safety experts can provide GMP internal audits
- Food safety experts provide FSMA internal audits
- An industry accepted audit report is provided

### WMEP HACCP training

- Food safety experts can provide International HACCP Alliance accredited HACCP training
- WMEP can provide on-site or off-site training for your quality, production, maintenance and leadership teams