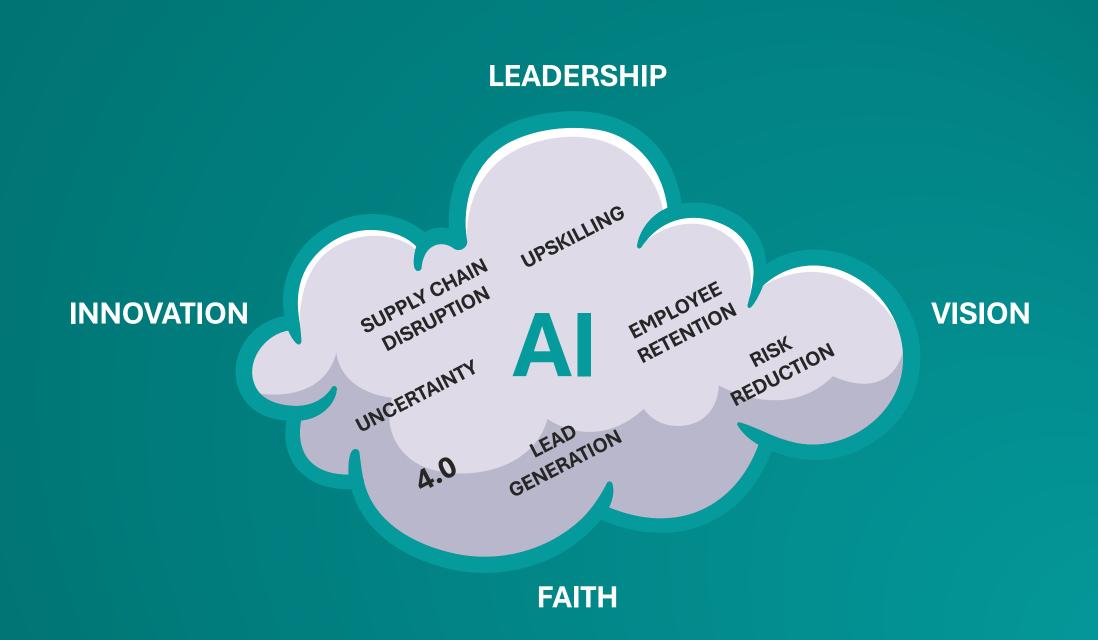

# One of the Greatest Challenges in Manufacturing is 66 PEOPLE 99

# One of the Greatest Opportunities in Manufacturing is 66 PEOPLE?

# "PERSPECTIVE" OF YOUR OWN INDUSTRY

# THE CHAMPION MENDSET

Mastering your Inner Game to Navigate the Unknown