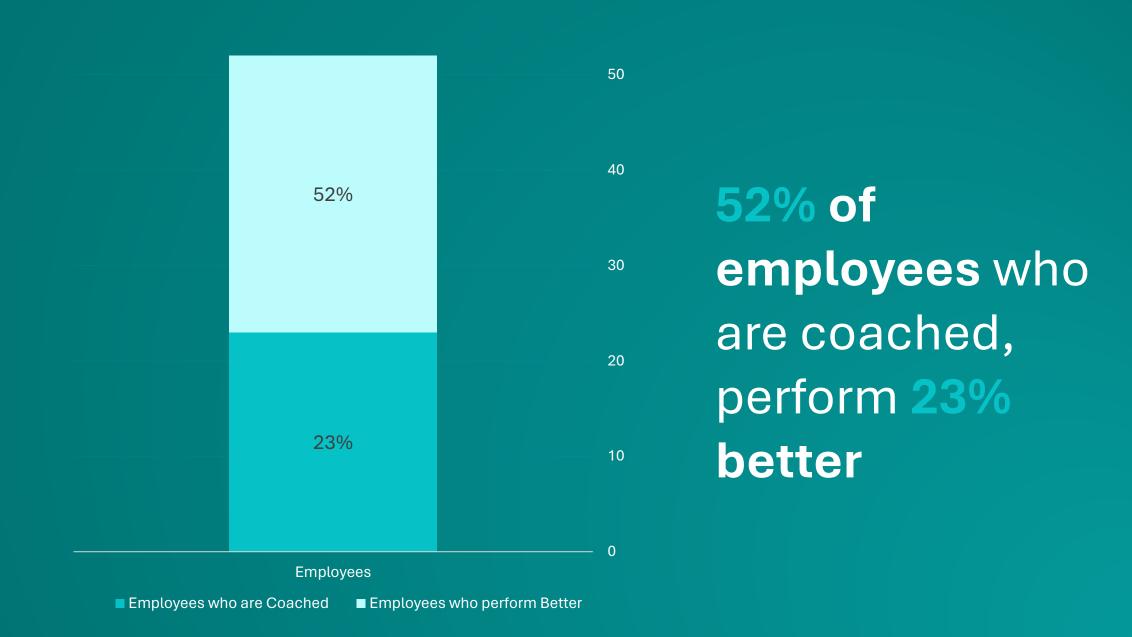

#### The Weight Room

Purpose: Strength and Resilience Assess your resilience and determination. How do you maintain your drive and focus, and strengthen your leadership skills?